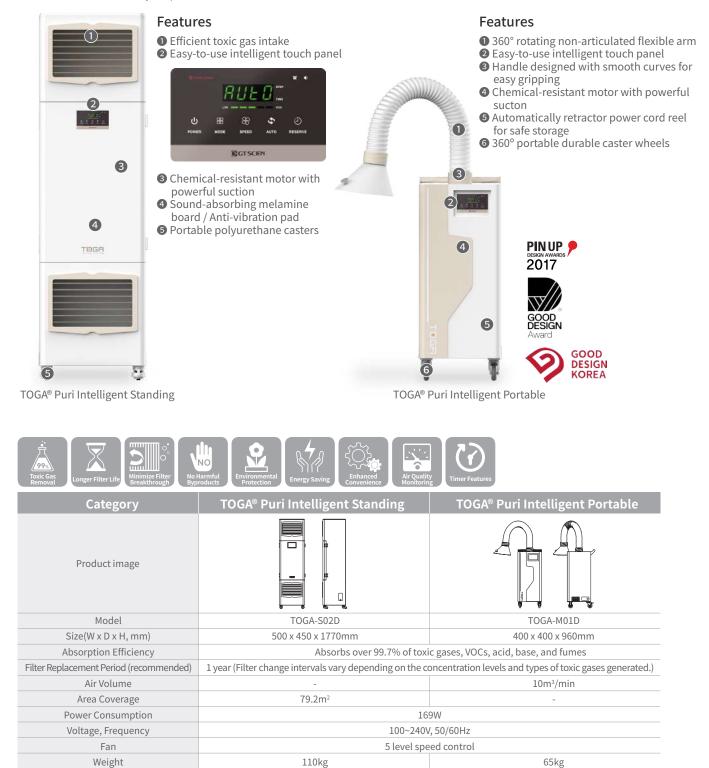

## TOGA® Puri intelligent Standing / Portable

## Intelligent Toxic Gas Purifier (Standing/Portable)

## The ultimate toxic gas purification solution for your laboratory

GT SCIEN'S TOGA® filter technology flagship product line. The Standing model is a room purification solution that will effectively and efficiently purify toxic gases that are generated during experimentation and from stored reagents. The Portable model works by purifying toxic gases at their source as they are generated while working with toxic chemicals ensuring that researchers are not exposed to any harmful gases produced as a byproduct. Adopt both models to create and maintain a healthy and pleasant indoor environment for researchers.